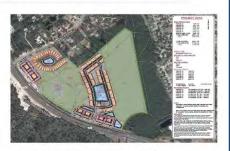

## **Project Overview Conceptual**

## 30.42 ac Mixed Use Project with Residential & Commercial Sites Available

- Multifamily opportunity with commercial pads fronting South Washington Ave (US Hwy 1)
- Zoned Urban Village, with Land Use of Urban Mixed Use, which allows for C-store, retail, restaurant with drive-thru
- Master development project will include 300 multi-family units
- Offsite storm water, rough grade, utilities and master infrastructure will be in place
- Proposed traffic light with full access as well multiple access points off US Hwy 1
- · Adjacent marina currently under redevelopment with 140 slips and planned convention center
- For sale, ground lease or build to suit
- Pricing: contact broker

| Lot A | 1.39 ac | car wash  | Lot B | .81 ac   | QSR pad          |
|-------|---------|-----------|-------|----------|------------------|
| Lot C | 1.07 ac | bank pad  | Lot D | 1.46 ac  | c-store pad      |
| Lot E | .88 ac  | QSR pad   | Lot F | .93 ac   | QSR pad          |
| Lot G | 3.75 ac | hotel pad | Lot H | 20.13 ac | multifamily site |