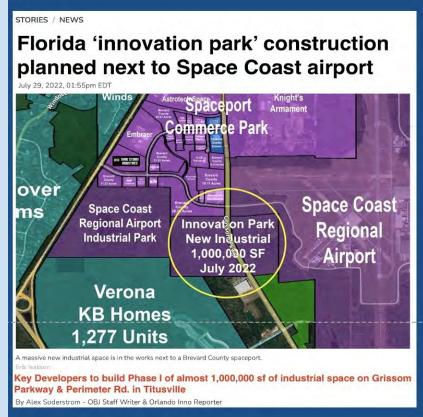

## Breaking: Satellite maker Terran Orbital to create thousands of jobs in expansion to Space Coast

Sep 27, 2021, 9:59am EDT

The Kraken has been released.

Terran Orbital Corp. will invest \$300 million in a Space Coast satellite manufacturing facility that will create 2,100 high-wage jobs, a project previously referred to as "Project Kraken."

The company, headquartered in Boca Raton and Toring, Italy, will create the jobs by fourth-quarter 2025, Florida Gov. Ron DeSantis announced in Merritt Island on Sept. 27.

WITTHAYA PRASONGSIN VIA GETTY IMAGES

A satellite manufacturer will create 2,100 jobs by fourth-quarter 2025.

The facility will rise at the Launch and Landing
Facility, a launch and reentry site operated by
statewide spaceport authority Space Florida in the Cape Canaveral Spaceport. Space