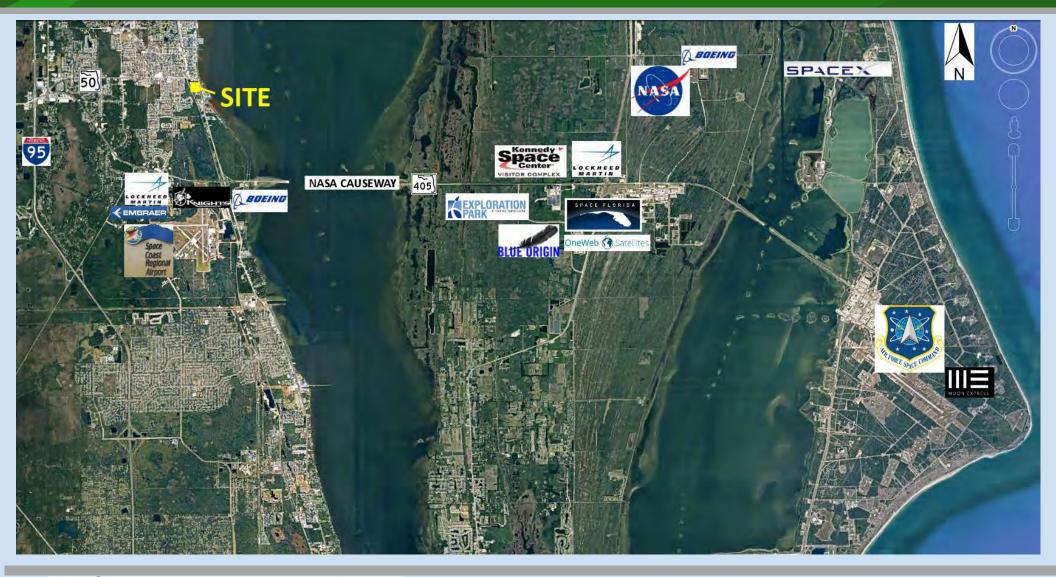

## Area Demand Generators

## Area Highlights

Titusville is experiencing a renaissance of hyper growth with an economy based upon a mixture of aerospace, manufacturing, healthcare, boating, and tourism. The region is home to NASA's famed Kennedy Space Center and to world-class firms such as Boeing, SpaceX, Blue Origin, Embraer S.A., One Web Satellites, Lockheed Martin and Parrish Medical Center.

Covering over 30 square miles, Titusville is bordered on the west by the St. Johns River, the eastern edge runs along the Indian River Lagoon providing access to the Merritt Island Wildlife Refuge, Canaveral National Seashore and Kennedy Space Center. Titusville's central location offers easy access to Daytona International Speedway, Port Canaveral and all Orlando attractions. Titusville is a convenient destination with four international airports nearby. Titusville is the best place on the east coast for viewing rocket launches!