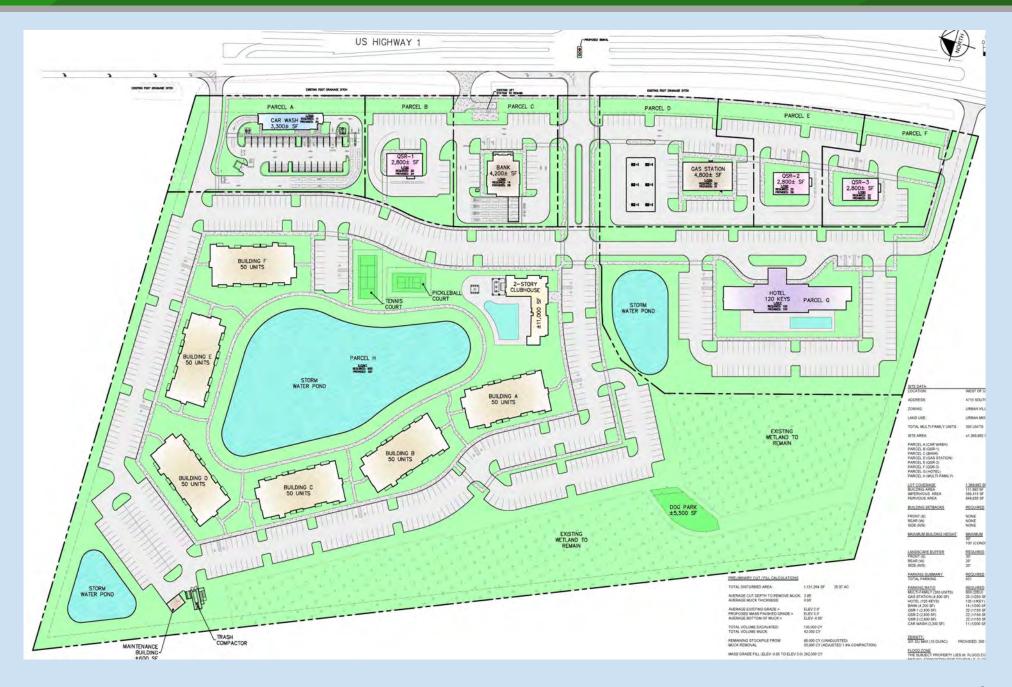

## **Project Overview Conceptual**

## 30.42 ac Mixed Use Project with Residential & Commercial Sites Available

- Multifamily opportunity with commercial pads fronting South Washington Ave (US Hwy 1)
- Zoned Urban Village, with Land Use of Urban Mixed Use, which allows for C-store, retail, restaurant with drive-thru
- Master development project will include 300 multi-family units
- Offsite storm water, rough grade, utilities and master infrastructure will be in place
- Proposed traffic light with full access as well multiple access points off US Hwy 1
- · Adjacent marina currently under redevelopment with 140 slips and planned convention center
- For sale, ground lease or build to suit
- Pricing: contact broker

| Lot A | 1.39 ac | car wash  | Lot B | .81 ac   | QSR pad          |
|-------|---------|-----------|-------|----------|------------------|
| Lot C | 1.07 ac | bank pad  | Lot D | 1.46 ac  | c-store pad      |
| Lot E | .88 ac  | QSR pad   | Lot F | .93 ac   | QSR pad          |
| Lot G | 3.75 ac | hotel pad | Lot H | 20.13 ac | multifamily site |