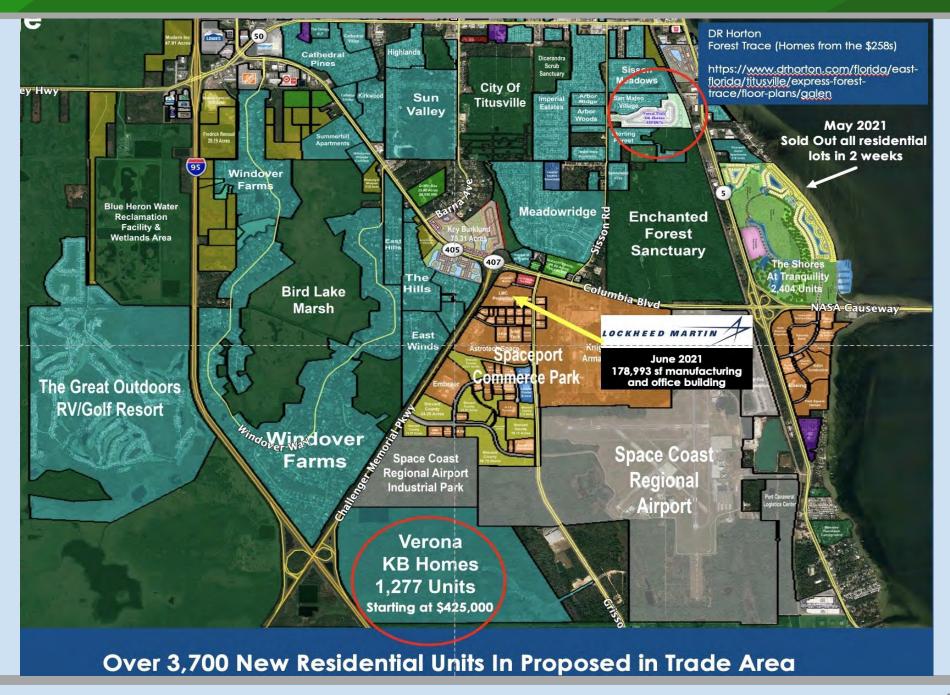

## Titusville Area Residential Overview

## Titusville Area Development

New 6,119 sf WAWA approved at NWC of Grissom Pkwy & Columbia Blvd.