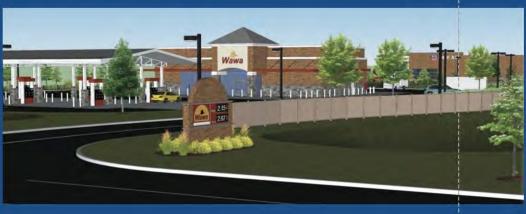

ellite maker Terran Orbital to create thousands of jobs in expansion to Space Coast

Sep 27, 2021, 9:59am EDT

The Kraken has been released.

Terran Orbital Corp. will invest \$300 million in a Space Coast satellite manufacturing facility that will create 2,100 high-wage jobs, a project previously referred to as "Project Kraken."

The company, headquartered in Boca Raton and Toring, Italy, will create the jobs by fourth-quarter 2025, Florida Gov. Ron DeSantis announced in Merritt Island on Sept. 27.



WITTHAYA PRASONGSIN VIA GETTY IMAGES

A satellite manufacturer will create 2,100 jobs by fourth-quarter 2025.

The facility will rise at the Launch and Landing
Facility, a launch and reentry site operated by
statewide spaceport authority Space Florida in the Cape Canaveral Spaceport. Space



New 6,119 sf WAWA approved at NWC of Grissom Pkwy & Columbia Blvd.

## Area Demand Generators





#### **Southeast Commercial—FL**

1341 Bedford Ave, Suite A Melbourne FL 32940 cbauman@southeastcommercial.net www.SoutheastCommercial-FL.com

#### **Carol Bauman**

Licensed Real Estate Broker 813.992.9696 Mobile 321.600.4200 Office

## Area Highlights

Titusville is experiencing a renaissance of hyper growth with an economy based upon a mixture of aerospace, manufacturing, healthcare, boating, and tourism. The region is home to NASA's famed Kennedy Space Center and to world-class firms such as Boeing, SpaceX, Blue Origin, Embraer S.A., One Web Satellites, Lockheed Martin and Parrish Medical Center.

Covering over 30 square miles, Titusville is bordered on the west by the St. Johns River,