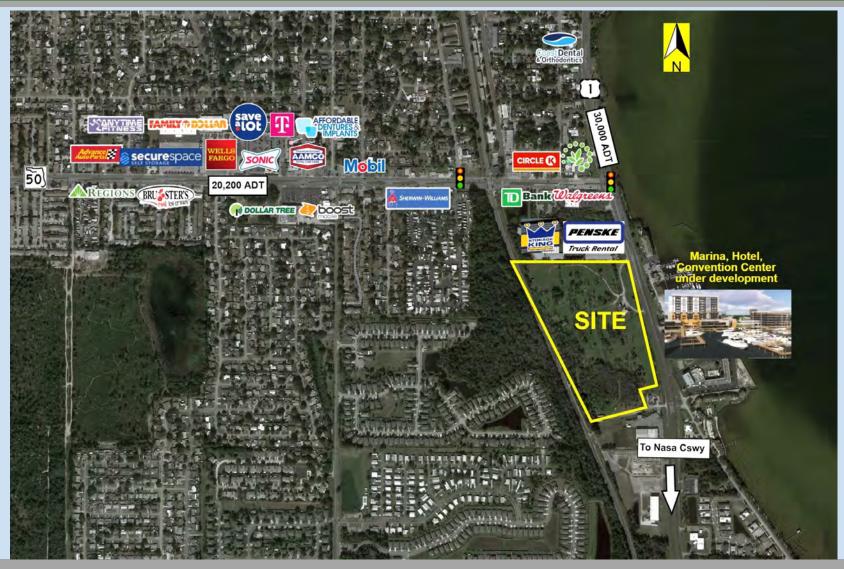

# Brevard County Florida Location Overview 4710 S Washington Ave (US Hwy 1), Titusville, FL 32780

## 30.42 ac Mixed Use Project with Residential & Commercial Sites Available

- Multifamily opportunity with commercial pads fronting South Washington Ave (US Hwy 1)
- Zoned Urban Village, with Land Use of Urban Mixed Use, which allows for C-store, retail, restaurant with drive-thru
- Master development project will include 300 multi-family units
- Offsite storm water, rough grade, utilities and master infrastructure will be in place
- Proposed traffic light with full access as well multiple access points off US Hwy 1
- · Adjacent marina currently under redevelopment with 140 slips and planned convention center
- For sale, ground lease or build to suit
- Pricing: contact broker

## Area Demand Generators